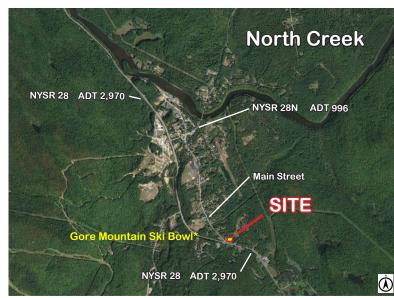

## NORTH CREEK NEW YORK

3254 NYSR 28 North Creek, NY 12853

\*Serves Gore Mountain Ski Resort

\*Option

Serves Gore Mountain Ski Resort

https://goremountain.com/