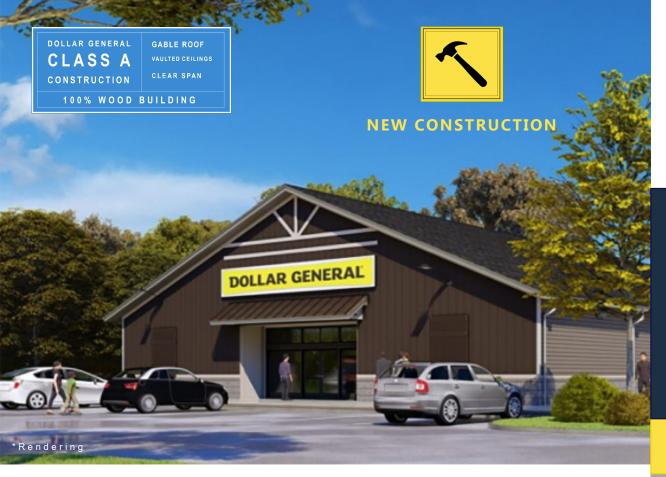

Rare Best-in-Class Design & Construction: This fully wood-framed and gable-roofed Dollar General in North Creek, NY has one of the strongest demographic locations in Upstate New York. COMPARE this Best-in-Class Design & Construction featuring Gable Roof, Open Vaulted Ceiling, Wood Framing, Hardy Plank Siding, and Clear Span Interior (no interior columns) WITH ALL OTHERS (prefabricated metal buildings, flat roofs, lower ceilings, and interior metal columns).

## **Opening December 2022**

Building: 9,100 sf

Land: 1.69 acres

Corporate Guarantee

New ConstructionFull 15 Year Lease Remaining

• Three 5-Year Options with 10% Increase Option Periods

**DOLLAR GENERAL FOR SALE.COM**BUY DIRECT FROM BUILDER