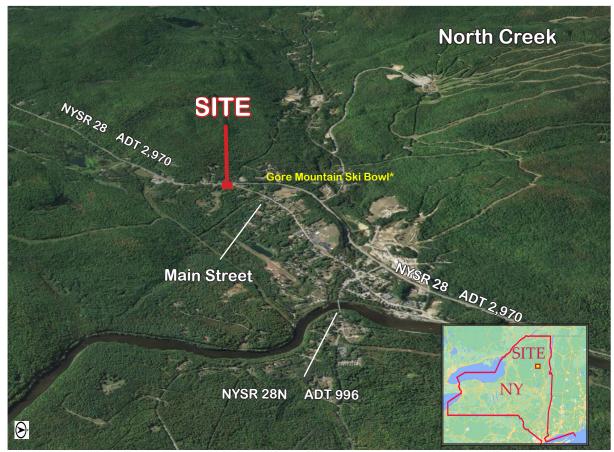

## NORTH CREEK NEW YORK

3254 NYSR 28 North Creek, NY 12853

\*Serves Gore Mountain Ski Resort

\*Option

Serves Gore Mountain Ski Resort

https://goremountain.com/