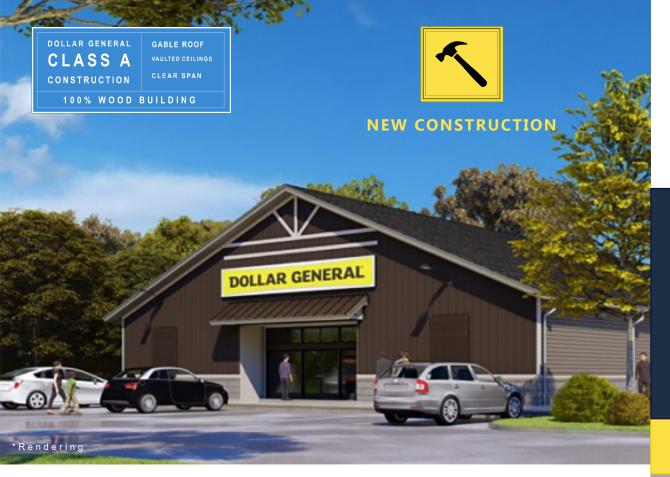

Rare Best-in-Class Design & Construction: This fully wood-framed and gable-roofed Dollar General in North Creek, NY has one of the strongest demographic locations in Upstate New York. COMPARE this Best-in-Class Design & Construction featuring Gable Roof, Open Vaulted Ceiling, Wood Framing, Hardy Plank Siding, and Clear Span Interior (no interior columns) WITH ALL OTHERS (prefabricated metal buildings, flat roofs, lower ceilings, and interior metal columns).

## **Opening December 2022**

Building: 9,100 sf

Land: 1.69 acres

Corporate Guarantee

New Construction
 Full 15 Year Lease Remaining

• Three 5-Year Options with 10% Increase Option Periods

**DOLLAR GENERAL FOR SALE.COM**BUY DIRECT FROM BUILDER